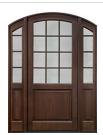

### **GD-004PS**

GD-112PS-DS

**Design: Single** 

37-1/2 x 81-1/2"

GD-112PS-DS

Design: Single

37-1/2 x 81-1/2"

Jamb: 4-9/16"

Jamb: 4-9/16"

**Classic Collection** Design: Single Unit External Dimensions: 37-1/2 x 81-1/2" Jamb: 4-9/16"

Solid (Euro

Technology)

Solid (Euro

Technology)

Walnut Finish

Mahogany with