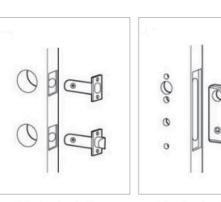

### Mortise:

Large deadbolt with soft close bi-directional latches with optional function to allow the door to lock upon close.

### **Multi Point:**

Used on taller doors this lock has 3 points of contact from the top to the bottom of the door slab. Used often with large pull bars and simple lever systems.

Tubular Lock Prep Included

Mortise Lock Prep Available Option

Multi Point Lock Prep Available Option

651.773.9919 www.greatplainsmillwork.com Model/Collection/Dimensions Wood/Finish Glass Structure Mahogany with Espresso Finish Craftsman Collection Available in: Mahogany Wood **Clear Beveled Glass** with Walnut Finish Unit External Dimensions: Solid (Euro Technology) Mahogany with Walnut Finish Craftsman Collection Available in: Mahogany Wood **Clear Beveled Glass** with Espresso Unit External Dimensions: Solid (Euro Finish Technology) Mahogany with Espresso Finish Available in: Mahogany with **Clear Glass** 