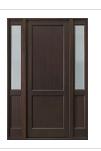

Jamb: 4-9/16"

FRONT DOORS 651.773.9919

| /ww.gienviewaoors.com |                                                                                                                                     |                            | 0                                                                                                                        | r · · · · · ·       |
|-----------------------|-------------------------------------------------------------------------------------------------------------------------------------|----------------------------|--------------------------------------------------------------------------------------------------------------------------|---------------------|
|                       | Model/Collection/Dimensions                                                                                                         | Structure                  | Wood/Finish                                                                                                              | Glass               |
|                       | <b>GD-EMD-A4S</b><br>Modern Collection<br>Design: Single<br>Unit External Dimensions:<br>37-1/2 x 81-1/2"<br>Jamb: 4-9/16"          | Aodern Euro<br>Technology  | Mahogany Wood<br>Veneer with<br>Espresso Finish<br><i>Available in:</i><br>Mahogany Wood<br>Veneer with Walnut<br>Finish |                     |
|                       | <b>GD-EMD-A4S</b><br>Modern Collection<br>Design: Single<br>Unit External Dimensions:<br>37-1/2 x 81-1/2"<br>Jamb: 4-9/16"          | Modern Euro<br>Technology  | Mahogany Wood<br>Veneer with<br>Walnut Finish<br><i>Available in:</i><br>Mahogany Wood<br>Veneer with<br>Espresso Finish |                     |
|                       | GD-004PS 2SL<br>Classic Collection<br>Design: Single with 2 Sidelites<br>Unit External Dimensions:<br>65 x 81-1/2"<br>Jamb: 4-9/16" | Solid (Euro<br>Fechnology) | Mahogany with<br>Walnut Finish<br><i>Available in:</i><br>Mahogany with<br>Espresso Finish                               | Clear Glass         |
|                       | GD-004PS 2SL<br>Classic Collection<br>Design: Single with 2 Sidelites<br>Unit External Dimensions:<br>65 x 81-1/2"<br>Jamb: 4-9/16" | Solid (Euro<br>Fechnology) | Mahogany with<br>Espresso Finish<br><i>Available in:</i><br>Mahogany with<br>Walnut Finish                               | Clear Glass         |
|                       | GD-112PS 2SL<br>Classic Collection<br>Design: Single with 2 Sidelites<br>Unit External Dimensions:<br>65 x 81-1/2"<br>Jamb: 4-9/16" | Solid (Euro<br>Fechnology) | Mahogany with<br>Espresso Finish<br><i>Available in:</i><br>Mahogany with<br>Walnut Finish                               | Clear Beveled Glass |
|                       | GD-112PS 2SL<br>Classic Collection<br>Design: Single with 2 Sidelites<br>Unit External Dimensions:<br>65 x 81-1/2"                  | Solid (Euro<br>Fechnology) | Mahogany with<br>Walnut Finish<br><i>Available in:</i><br>Mahogany with<br>Espresso Finish                               | Clear Beveled Glass |