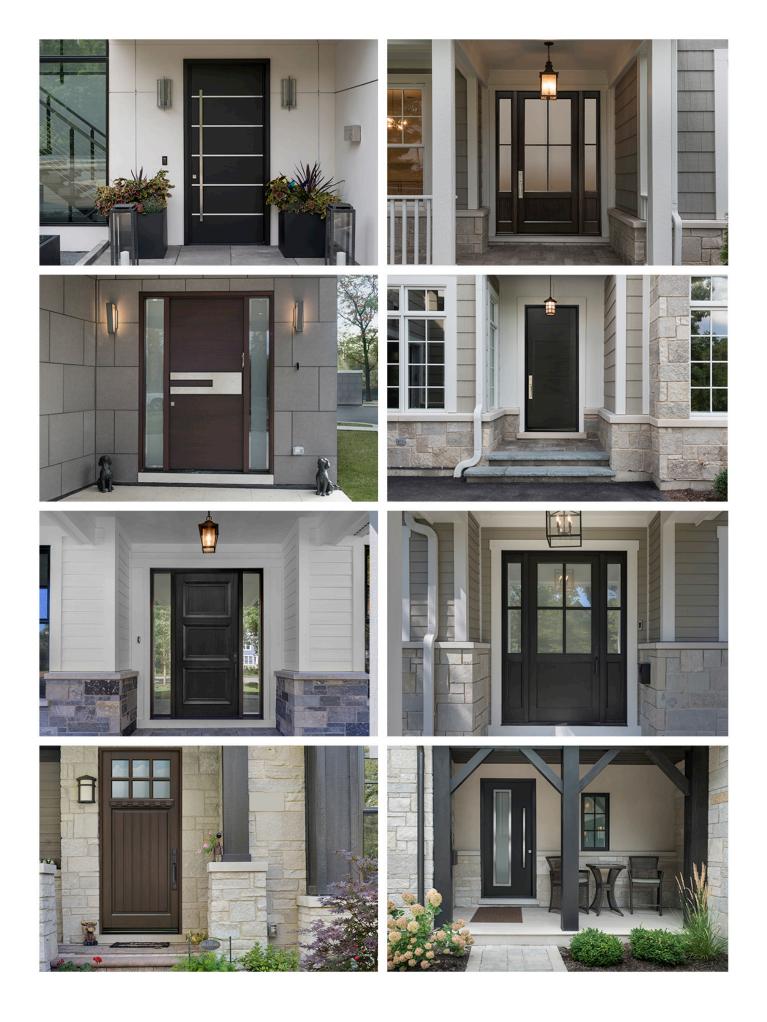

em.

### Looking for something truly unique?

Our expert craftsmen can design and create custom doors to your exact specifications.



Glenview DOORS.

# **PIVOT DOORS**

# Modern Custom Doors



**Glenview Doors** custom pivot entry systems features massive 3.5" double rabbeted slabs that arrive as complete ready to install entries.

The combination of double rabbeted slabs and frame system create a tight weather seal and deliver superior performance in comparison to a regular pivot door. Models are custom built for each project and allow for slabs up to 5 feet wide and 10 feet tall and can be combined with fixed side panels or sidelights to complete wall system. Numerous stain / paint options are available in Mahogany and Oak. Also, aluminum exterior cladding options are available.







April 2024

Presented by



www.greatplainsmillwork.com | 651.773.9919





www.glenviewdoors.com