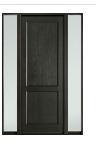

### **GD-004PS**

GD-112PS-DS

**Design: Single** 

37-1/2 x 81-1/2"

GD-112PS-DS

Design: Single

37-1/2 x 81-1/2"

Jamb: 4-9/16"

Jamb: 4-9/16"

**Classic Collection** Design: Single Unit External Dimensions: 37-1/2 x 81-1/2" Jamb: 4-9/16"

Solid (Euro

Technology)

Solid (Euro

Technology)

Walnut Finish

Mahogany with

Walnut Finish

Available in:

Mahogany with

Espresso Finish

### **GD-004PS**

**Classic Collection** Design: Single Unit External Dimensions: 37-1/2 x 81-1/2" Jamb: 4-9/16"