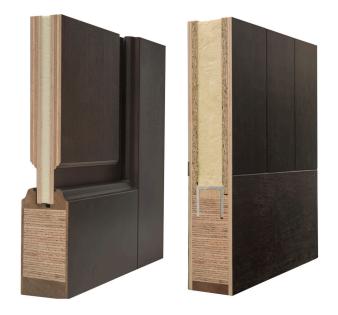

# **Glenview Doors**

Due to our innovative **Euro Technology**, our doors deliver exceptional product durability, thermal performance and a warranty that does not require multipoint lock.

Unlike traditional doors, Glenview Doors made with **Euro Technology**, resist common door issues like warping, splitting, and cracking.

# Standard

- 1-3/4" Thick
- $\cdot$  Pine Core
- Unfinished
- Frequent Maintenance
- Multi-Point Lock System Required

- 2-3/4" Thick
- Mahogany & Composite Core
- Prefinished (Water-Based Euro Finish)
- Low Maintenance
- Eco Friendly
- Multi-Point Lock System Not Required