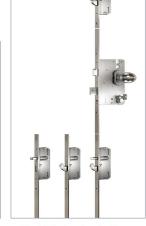

### **Multi Point:**

Used on taller doors this lock has 3 points of contact from the top to the bottom of the door slab. Used often with large pull bars and simple lever systems.

Tubular Lock Prep Included

Mortise Lock Prep Available Option

Multi Point Lock Prep Available Option

651.773.9919 www.greatplainsmillwork.com Model/Collection/Dimensions Wood/Finish Glass Structure Mahogany with Espresso Finish Craftsman Collection Available in: Mahogany Wood **Clear Beveled Glass** with Walnut Finish Unit External Dimensions: Solid (Euro Technology) Mahogany with Walnut Finish Craftsman Collection Available in: Mahogany Wood **Clear Beveled Glass** with Espresso Unit External Dimensions: Solid (Euro Finish Technology) Mahogany with Espresso Finish Available in: Mahogany with **Clear Glass** 