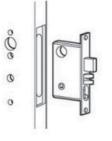

Brickmold

Threshold / Sill

Hinge

Care & Maintenance Kit

In addition to the standard tubular lock preparation that is included we can prep for most other lock systems. Two of the most common being mortise and multi point.

### Mortise:

Large deadbolt with soft close bi-directional latches with optional function to allow the door to lock upon close.

### **Multi Point:**

Used on taller doors this lock has 3 points of contact from the top to the bottom of the door slab. Used often with large pull bars and simple lever systems.

Tubular Lock Prep Included