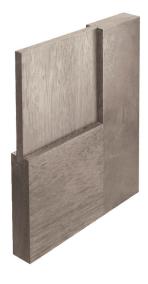

# Standard

- 1-3/4" Thick
- $\cdot$  Pine Core
- Unfinished
- Frequent Maintenance
- Multi-Point Lock System Required

- 2-3/4" Thick
- Mahogany & Composite Core
- Prefinished (Water-Based Euro Finish)
- Low Maintenance
- Eco Friendly
- Multi-Point Lock System Not Required