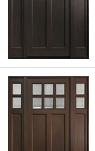

### **GD-004PS**

GD-112PS-DS

**Design: Single** 

37-1/2 x 81-1/2"

GD-112PS-DS

Design: Single

37-1/2 x 81-1/2"

Jamb: 4-9/16"