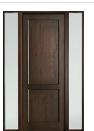

### **GD-201PT 2SL-F**

**Classic Collection** Design: Single with 2 Sidelites Unit External Dimensions: 65 x 98" Jamb: 4-9/16"

Solid (Euro

Solid (Euro

Technology)

Solid (Euro Technology)

Available in: Mahogany with Espresso Finish