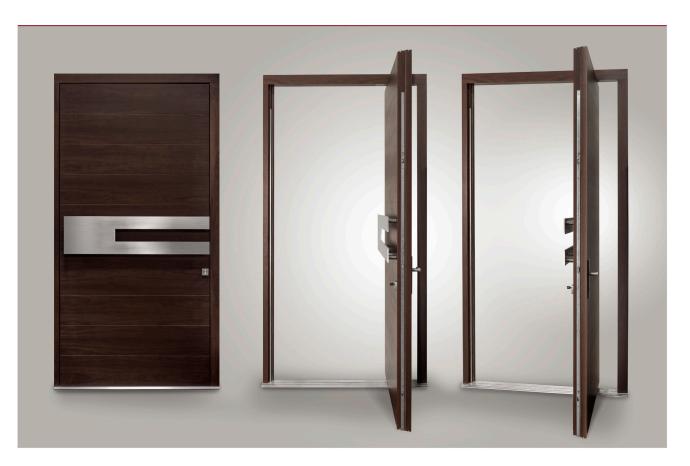

# **PIVOT DOORS**

# Modern Custom Doors

**Glenview Doors** custom pivot entry systems features massive 3.5" double rabbeted slabs that arrive as complete ready to install entries.

The combination of double rabbeted slabs and frame system create a tight weather seal and deliver superior performance in comparison to a regular pivot door. Models are custom built for each project and allow for slabs up to 5 feet wide and 10 feet tall and can be combined with fixed side panels or sidelights to complete wall system. Numerous stain / paint options are available in Mahogany and Oak. Also, aluminum exterior cladding options are available.